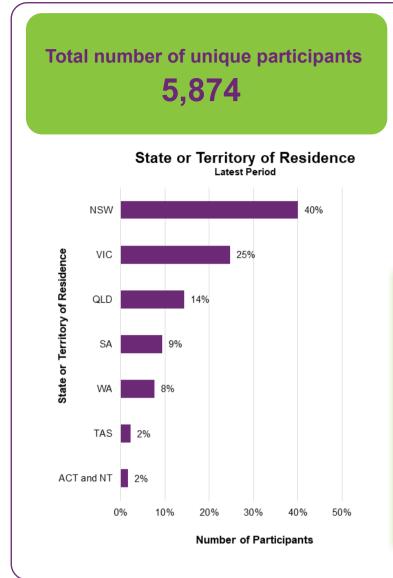

## School leaver employment support dashboard July 2021 - June 2022









## **Supports**

| Delivery method | July to Sep<br>2021 | Oct to Dec<br>2021 | Jan to Mar<br>2022 | Apr to Jun<br>2022 |
|-----------------|---------------------|--------------------|--------------------|--------------------|
| One to One      | 43%                 | 43%                | 40%                | 40%                |
| Group Based     | 32%                 | 46%                | 55%                | 58%                |
| Distance/Online | 25%                 | 11%                | 5%                 | 2%                 |
| Total           | 100%                | 100%               | 100%               | 100%               |

Outcomes 1045 participants exited support

pport 29% open employment

Of participants who started employment

hours per week.

over the 4 quarters