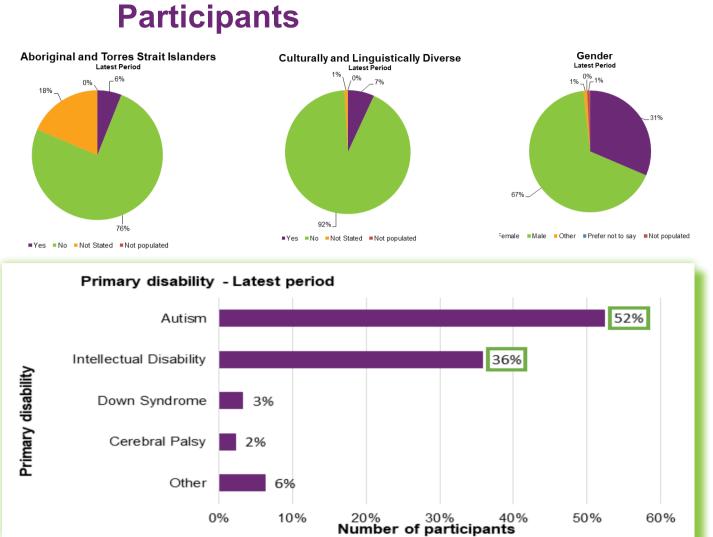

## School leaver employment support dashboard July 2021 - June 2022









## **Supports**

| Delivery method | July to Sep<br>2021 | Oct to Dec<br>2021 | Jan to Mar<br>2022 | Apr to Jun<br>2022 |
|-----------------|---------------------|--------------------|--------------------|--------------------|
| One to One      | 43%                 | 43%                | 40%                | 40%                |
| Group Based     | 32%                 | 46%                | 55%                | 58%                |
| Distance/Online | 25%                 | 11%                | 5%                 | 2%                 |
| Total           | 100%                | 100%               | 100%               | 100%               |

Outcomes 1045 participants exited support

pport 29% open employment

Of participants who started employment

hours per week.

over the 4 quarters,