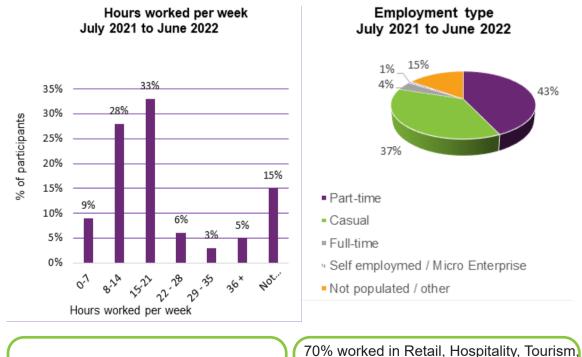

Outcomes 1045 participants exited support

pport 29% open employment

Of participants who started employment

hours per week.

over the 4 quarters, 70% worked up to 21

5%
ADE

15%
further study & volunteer work

51% non-employment