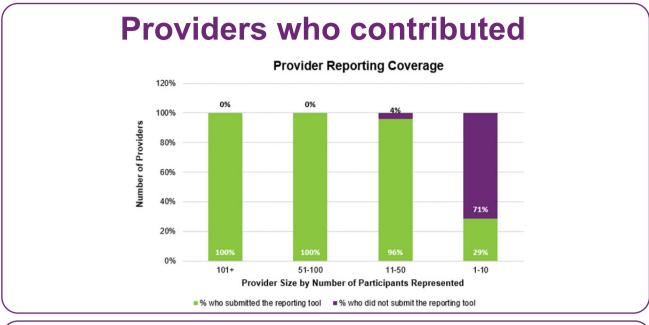

## School leaver employment support dashboard July 2021 - June 2022









## **Supports**

| Delivery method | July to Sep<br>2021 | Oct to Dec<br>2021 | Jan to Mar<br>2022 | Apr to Jun<br>2022 |
|-----------------|---------------------|--------------------|--------------------|--------------------|
| One to One      | 43%                 | 43%                | 40%                | 40%                |
| Group Based     | 32%                 | 46%                | 55%                | 58%                |
| Distance/Online | 25%                 | 11%                | 5%                 | 2%                 |
| Total           | 100%                | 100%               | 100%               | 100%               |

Outcomes 1045 participants exited support

pport 29% open employment

Of participants who started employment

hours per week.

over the 4 quarters, 70