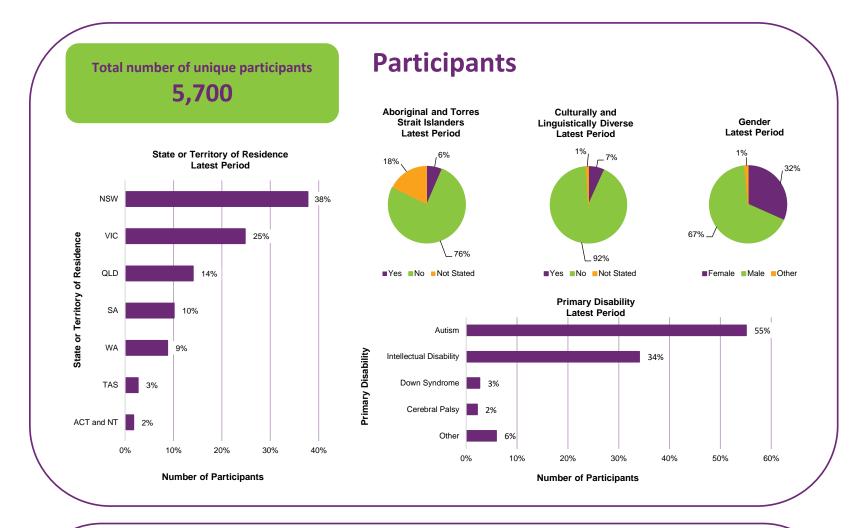

## School leaver employment support dashboard January - December 2022











## Model Insights: variables that help or hinder finding paid employment

| Rank of<br>Importance | Variable                                                                                                           | Value                                           | Reference Level    | Chance of finding paid<br>employment (value compared<br>to reference) |
|-----------------------|--------------------------------------------------------------------------------------------------------------------|-------------------------------------------------|--------------------|-----------------------------------------------------------------------|
| 1st                   | Progress made towards employer engagement and job customisation milestones                                         | Sig