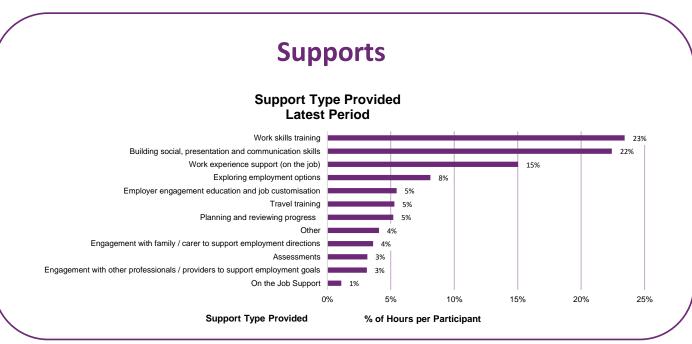

## School leaver employment support dashboard January - December 2022











## Model Insights: variables that help or hinder finding paid employment

| Rank of<br>Importance | Variable                                                                                                           | Value                                           | Reference Level    | Chance of finding paid<br>employment (value compared<br>to reference) |
|-----------------------|--------------------------------------------------------------------------------------------------------------------|-------------------------------------------------|--------------------|-----------------------------------------------------------------------|
| 1st                   | Progress made towards employer engagement and job customisation milestones                                         | Significa