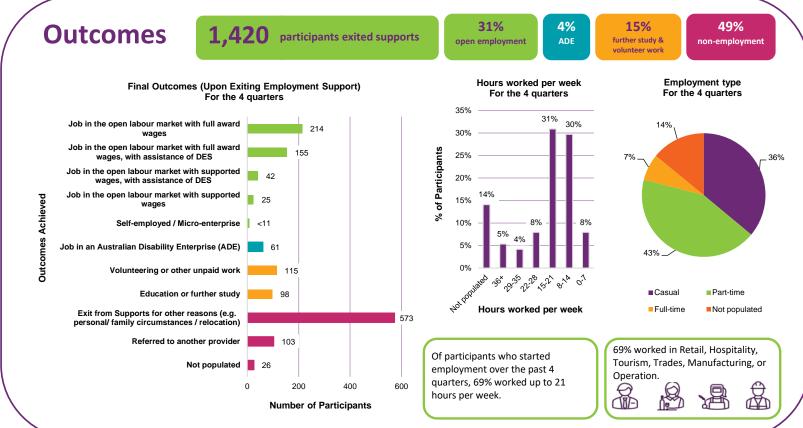

## School leaver employment support dashboard January - December 2022











## Model Insights: variables that help or hinder finding paid employment

| Rank of<br>Importance | Variable                                                                                                           | Value                                           | Reference Level    | Chance of finding paid<br>employment (value compared<br>to reference) |
|-----------------------|--------------------------------------------------------------------------------------------------------------------|-------------------------------------------------|--------------------|-----------------------------------------------------------------------|
| 1st                   | Progress made towards employer engagement and job customisation milestones                                         | Signi