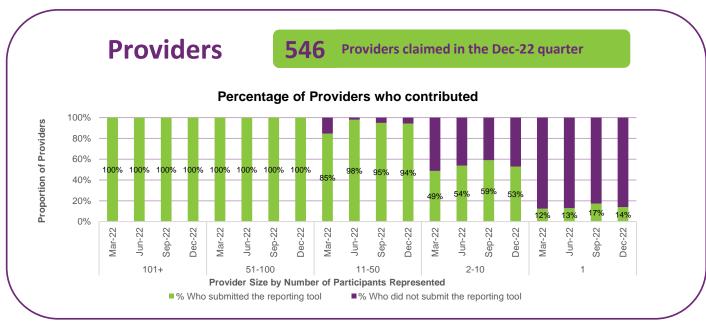

## School leaver employment support dashboard January - December 2022











## Model Insights: variables that help or hinder finding paid employment

| Rank of<br>Importance | Variable                                                                                                           | Value                                           | Reference Level    | Chance of finding paid<br>employment (value compared<br>to reference) |
|-----------------------|--------------------------------------------------------------------------------------------------------------------|-------------------------------------------------|--------------------|-----------------------------------------------------------------------|
| 1st                   | Progress made towards employer engagement and job customisation milestones                                         | Signifi