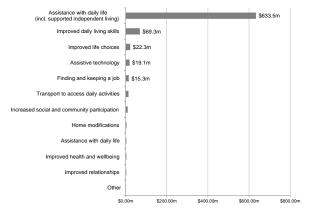

#### Participant Dashboard

Hunter Trial Site

31 March 2016

# Key points

There are 7,167 participants of which 6,510 have an approved plan in the Hunter trial site.
The amount of committed support as at 31 March 2016 for this group is \$799.4m.

#### People



First Plans Plan Reviews

Approved plans for participants by age group



Approved plans for participants by management type



Approved plans for participants by primary disability (%)



## Proportion of participants with an approved plan



## Funded supports









25th Percentile = \$12,151 Median = \$19,318 75th Percentile = \$57,007 Mean = \$45,445

## Approved funded support by category