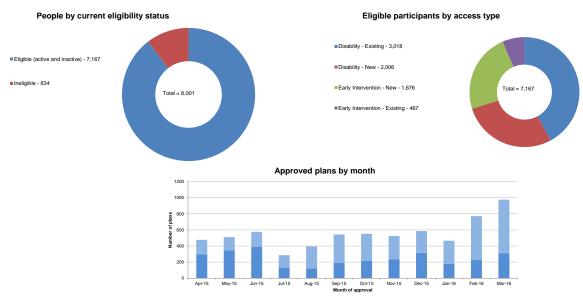

# Key points

There are 7,167 participants of which 6,510 have an approved plan in the Hunter trial site.
The amount of committed support as at 31 March 2016 for this group is \$799.4m.

#### People

First Plans Plan Reviews

Approved plans for participants by age group

Approved plans for participants by management type

Approved plans for participants by primary disability (%)