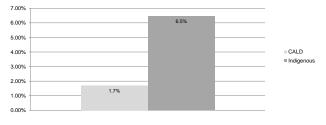

#### Participant Dashboard

Hunter Trial Site

31 March 2016

# Key points

There are 7,167 participants of which 6,510 have an approved plan in the Hunter trial site.
The amount of committed support as at 31 March 2016 for this group is \$799.4m.

#### People



First Plans Plan Reviews

Approved plans for participants by age group



Approved plans for participants by management type



Approved plans for participants by primary disability (%)



## Proportion of participants with an approved plan



## Funded supports









25th Percentile = \$12,151 Median = \$19,318 75th Percentile = \$57,007 Mean = \$45,445

## Approved funded support by category