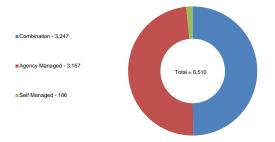

#### People

First Plans Plan Reviews

Approved plans for participants by age group

Approved plans for participants by management type

Approved plans for participants by primary disability (%)