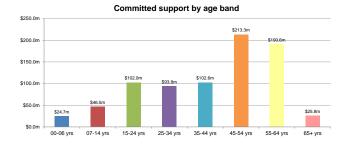

# Key points

There are 7,167 participants of which 6,510 have an approved plan in the Hunter trial site.
The amount of committed support as at 31 March 2016 for this group is \$799.4m.