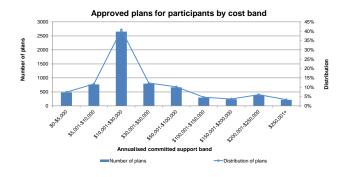

## Funded supports

25th Percentile = \$12,151 Median = \$19,318 75th Percentile = \$57,007 Mean = \$45,445