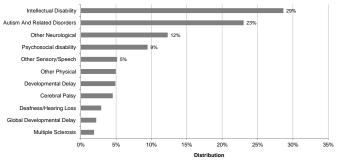

#### People

First Plans Plan Reviews

Approved plans for participants by age group

Approved plans for participants by management type

Approved plans for participants by primary disability (%)