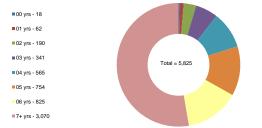

#### People

Jul-15 Nov-15 Aug-15 Sep-15 Oct-15 Month of approval Dec-15 Jan Jun-15 Feb-1

First Plans Plan Reviews

Approved plans for active participants by age group

200 100

Approved plans for participants by management type