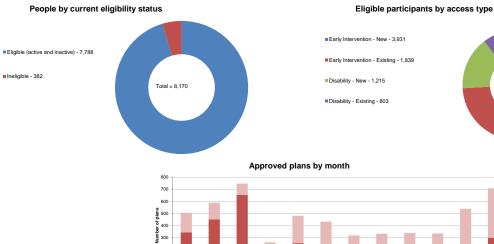

#### Participant Dashboard

SA Trial Site

31 March 2016

Total = 7,788

# Key points

•There are 7,788 participants of which 5,825 have an approved plan in the SA trial site. •The amount of committed support as at 31 March 2016 for this group is \$185.1m.