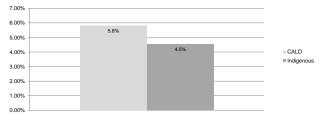

## Funded supports

Average annualised plan statistics

25th Percentile = \$12,287 Median = \$14,427 75th Percentile = \$20,460 Mean = \$18,057