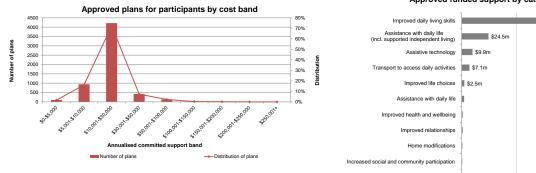

#### Participant Dashboard

SA Trial Site

31 March 2016

Total = 7,788

# Key points

•There are 7,788 participants of which 5,825 have an approved plan in the SA trial site. •The amount of committed support as at 31 March 2016 for this group is \$185.1m.

#### People



Jul-15 Nov-15 Aug-15 Sep-15 Oct-15 Month of approval Dec-15 Jan Jun-15 Feb-1

First Plans Plan Reviews

Approved plans for active participants by age group



200 100

Approved plans for participants by management type



Approved plans for participants by primary disability (%)







## Funded supports







Average annualised plan statistics

25th Percentile = \$12,287 Median = \$14,427 75th Percentile = \$20,460 Mean = \$18,057

### Approved funded support by category

\$135.0m