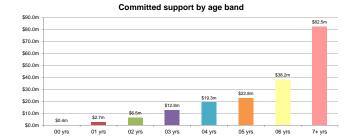

# Key points

•There are 7,788 participants of which 5,825 have an approved plan in the SA trial site. •The amount of committed support as at 31 March 2016 for this group is \$185.1m.