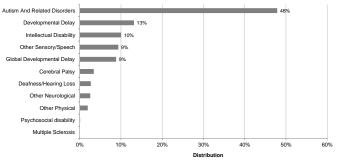

#### Participant Dashboard

SA Trial Site

31 March 2016

Total = 7,788

# Key points

•There are 7,788 participants of which 5,825 have an approved plan in the SA trial site. •The amount of committed support as at 31 March 2016 for this group is \$185.1m.

#### People



Jul-15 Nov-15 Aug-15 Sep-15 Oct-15 Month of approval Dec-15 Jan Jun-15 Feb-1

First Plans Plan Reviews

Approved plans for active participants by age group



200 100

Approved plans for participants by management type



Approved plans for participants by primary disability (%)







## Funded supports







Average annualised plan statistics

25th Percentile = \$12,287 Median = \$14,427 75th Percentile = \$20,460 Mean = \$18,057

### Approved funded support by category

\$135.0m