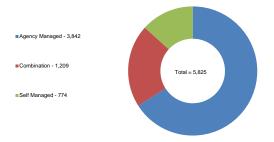

#### People

Jul-15 Nov-15 Aug-15 Sep-15 Oct-15 Month of approval Dec-15 Jan Jun-15 Feb-1

First Plans Plan Reviews

Approved plans for active participants by age group

200 100

Approved plans for participants by management type