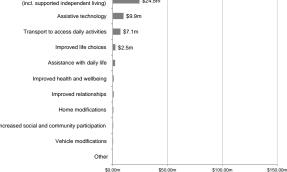

#### Participant Dashboard

SA Trial Site

31 March 2016

Total = 7,788

# Key points

•There are 7,788 participants of which 5,825 have an approved plan in the SA trial site. •The amount of committed support as at 31 March 2016 for this group is \$185.1m.

#### People



Jul-15 Nov-15 Aug-15 Sep-15 Oct-15 Month of approval Dec-15 Jan Jun-15 Feb-1

First Plans Plan Reviews

Approved plans for active participants by age group



200 100

Approved plans for participants by management type



Approved plans for participants by primary disability (%)







## Funded supports







Average annualised plan statistics

25th Percentile = \$12,287 Median = \$14,427 75th Percentile = \$20,460 Mean = \$18,057

### Approved funded support by category

\$135.0m